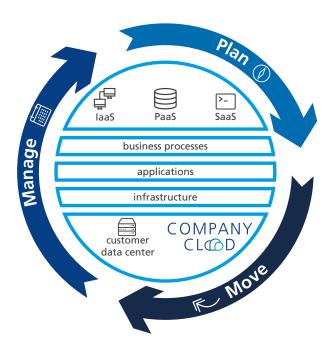

## SAP on CompanyCloud opens up new worlds

Together with the Medialine Dataport, which, as a carrier and cloud-neutral infrastructure solution, enables direct connection to partners, clouds or locations, the CompanyCloud forms the basis of the new SAP solution. This provides an infrastructure that guarantees high performance and security standards and creates the basis for high-quality SAP hosting. Medialine also offers secure backup solutions and, if required, comprehensive monitoring of the services used. The different locations of the data centers in Frankfurt, Bad Sobernheim and Hamburg also ensure geo-redundant security of the data and services.

## Advantages of SAP applications in the CompanyCloud:

- Transformation of the SAP environment into an agile, cost-efficient, scalable, and secure platform
- Transparent cost structure and increased operational agility
- Data remains within the German legal jurisdiction
- Personal support from the same time zone
- Comprehensive monitoring by experts from Medialine AG
- Operational responsibility with Medialine AG (Operation System) and Consolut GmbH (SAP-base operation)