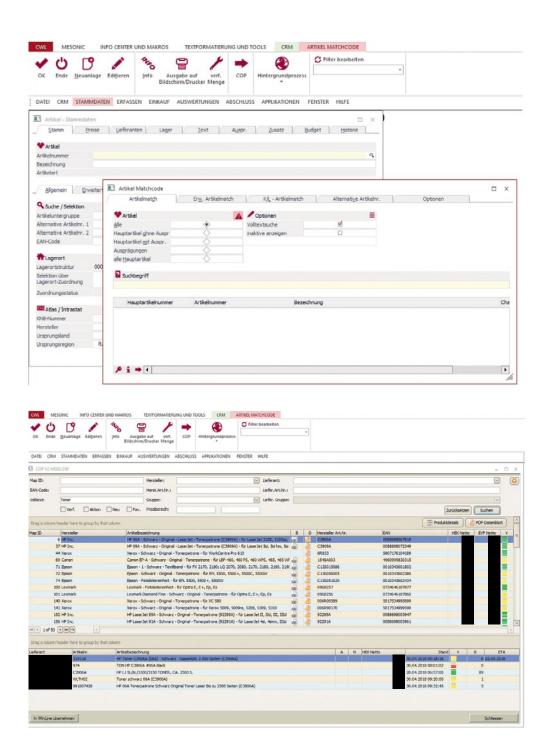

## Product data always up-to-date

All products available through cop are available. Daily prices and availability can be taken into account when creating/purchasing the item.

# Create quotes quickly and securely

All products available through cop are available. Daily prices and availability can be taken into account when creating/purchasing the item. Quotes always consider daily prices and availability.

### Funktionsübersicht:

- Product search
- Price comparison
- Takeover of articles in offer / order
- Article creation with data transfer
- Constantly updated product information
- Selection of the best source in the ordering process